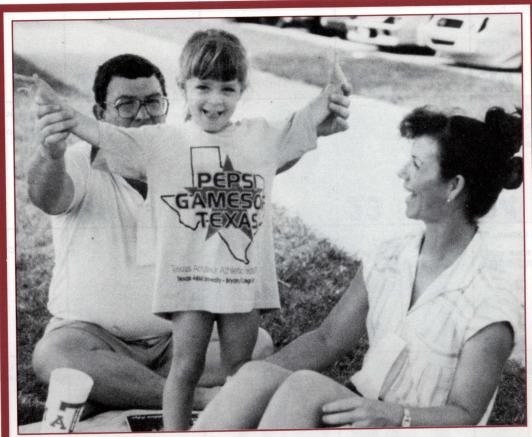

Straight Talk Hotline 775-8255

Due to the hard work of nearly 500 people and coordination of Rhoda Savage, the 1988 Pepsi Games of Texas Opening Ceremonies were a total success.

Pepsi Games of Texas brought sensation to the community by hosting 10,000 participants and 25,000 spectators.