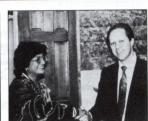

BRAZOS VALLEY GOUNCIL ON ALCOHOL AND SUBSTANCE ABUSE

Straight Talk Hotline 775-8255

Special Olympics featured many athletes performing at the Pepsi Games of Texas.