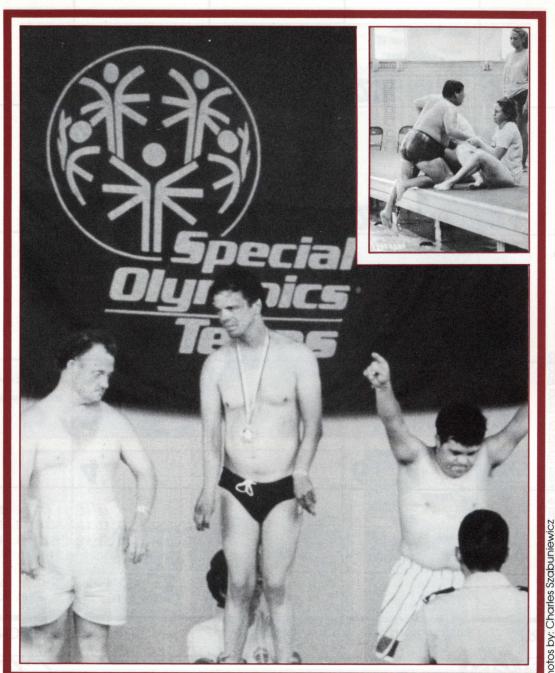

BRAZOS VALLEY GOUNCIL ON ALCOHOL AND SUBSTANCE ABUSE

Straight Talk Hotline 775-8255

Special Olympics featured many athletes performing at the Pepsi Games of Texas.