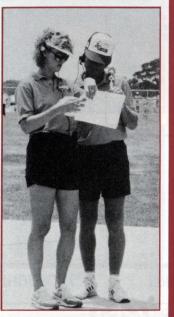

Pepsi Games of Texas brought sensation to the community by hosting 10,000 participants and 25,000 spectators.