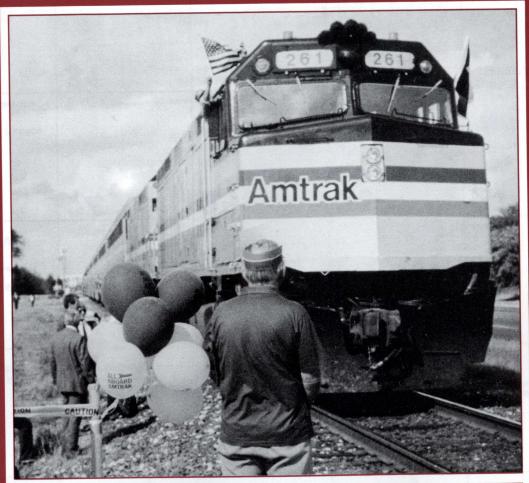

1600 University Drive College Station, Texas 77840

(409) 846-4000

409/693-7500

Passenger trains have returned to College Station/Bryan after 30 years. The warm welcome by both communities was spectacular.