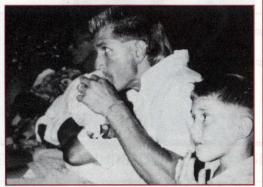

Pepsi Games of Texas brought sensation to the community by hosting 10,000 participants and 25,000 spectators.