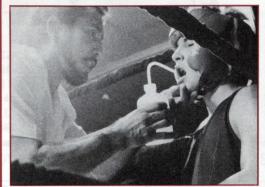

BRAZOS VALLEY GOUNCIL ON ALCOHOL AND SUBSTANCE ABUSE

Straight Talk Hotline 775-8255

Special Olympics featured many athletes performing at the Pepsi Games of Texas.